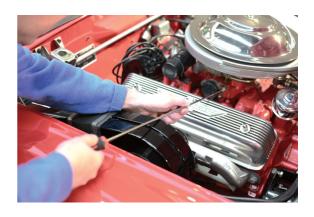

## **Extra Long Screwdriver Set 660mm 2pc**

Extra-long screwdrivers in Flat and PzDrive profiles with magnetic tips and soft, comfort grip handles. The 550mm blade is long enough to access even the deepest fasteners and is particularly useful when other components are in the way. The set includes a pair of the most common automotive screwdriver sizes, Flat 6 and PzDrive, ideal for quick, easy access when fixings cannot be accessed using a standard screwdriver.