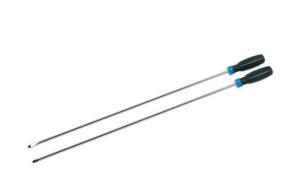

## **Extra Long Screwdriver Set 660mm 2pc**

Extra-long screwdrivers in Flat and PzDrive profiles with magnetic tips and soft, comfort grip handles. The 550mm blade is long enough to access even the deepest fasteners and is particularly useful when other components are in the way. The set includes a pair of the most common automotive screwdriver sizes, Flat 6 and PzDrive, ideal for quick, easy access when fixings cannot be accessed using a standard screwdriver.

## **Additional Information**

- Two profiles: Flat 6 x 22mm, PzDrive 2 x 22mm.
- Overall length: 660mm, blade length: 550mm.
- · Extra long for adjusting deep set & restricted access fixings.
- · Black magnetic tips for easier adjustment.
- · Manufactured from S2 tool steel.