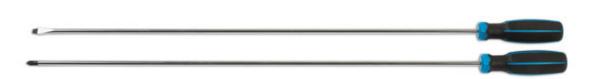

## **Extra Long Screwdriver Set 660mm 2pc**

Extra-long screwdrivers in Flat and PzDrive profiles with magnetic tips and soft, comfort grip handles. The 550mm blade is long enough to access even the deepest fasteners and is particularly useful when other components are in the way. The set includes a pair of the most common automotive screwdriver sizes, Flat 6 and PzDrive, ideal for quick, easy access when fixings cannot be accessed using a standard screwdriver.

## **Additional Information**

- Two profiles: Flat 6 x 22mm, PzDrive 2 x 22mm.
- Overall length: 660mm, blade length: 550mm.
- · Extra long for adjusting deep set & restricted access fixings.
- · Black magnetic tips for easier adjustment.
- · Manufactured from S2 tool steel.